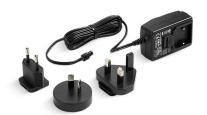

### **Features**

- Intended for use with all Insight™ AC-powered deck- and wall-mount touchless faucets. One supply powers one Insight faucet
- Single supply power cord plugs into any global electrical outlet except North America. For North America outlets please use 13480-A.
- Input for 120-240 V, 50/60 Hz operation.
- Energy Star Efficiency Level VI.
- Regulated output of 5 VDC at 1.2 amps.
- Intended for use in global outlets only. For North American outlets, please use K-13480-A.

## Installation

 72" (1,828.8 mm) power cord for easy 120- to 240-volt installation.