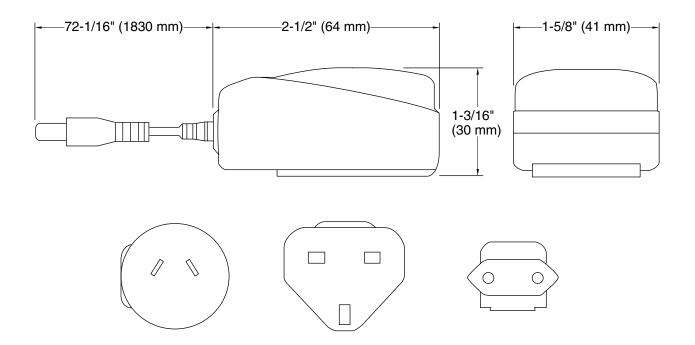

## Installation

 72" (1,828.8 mm) power cord for easy 120- to 240-volt installation.

## **Technical Information**

All product dimensions are nominal.

Material: Plastic